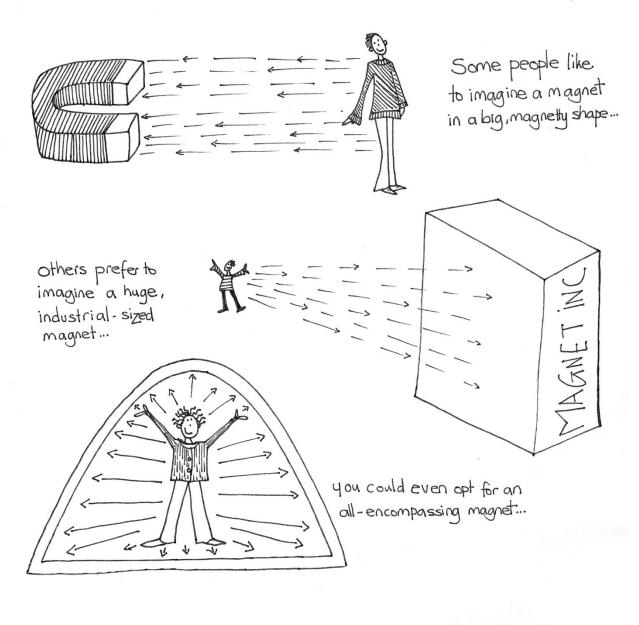

## **Energy Magnets**

**When**: Often! Before, during, and after working with or being around other people. When starting a project, in the middle of a project, and at the end of a project. When life is frustrating, annoying, irritating, confusing, or distressing. Upon wakening in the morning and before going to sleep at night.

**Why:** To clear energies that aren't yours out of your energy field. This process allows you to release other people's energies and connect with yourself.

#### **Process:**

- 1. You will are clearing energies that are not yours, not in present time, and not helpful. You are not judging them as positive or negative, just are they helpful or not helpful
- 2. Imagine an energy magnet as big as a refrigerator floating about 20 feet above you. Plug it into the earth for power.
- 3. Let the magnet attract other people's energy, programming, limiting beliefs, or old emotions out of you and your energy field to it.
- 4. Dissolve, destroy, burn, blow up, or etc, the magnet and what is attached to it, or give it to the earth to recycle.
- 5. If you feel blocked, let the magnet pull out of you anything that is blocking you from releasing other people's energy, programming, limiting beliefs, or old emotions. Do not resist or fight the energies. If they won't leave, be curious about that.
- 6. Do the same with a magnet 20 feet below you. Then one in front of you. Then one behind you. And finally ones on the right side and left side.
- 7. Let more of your essence come into your body and energy field. Let your inner wisdom and spirit, your M, choose earth and universal energies and bring them into you to fill any empty space. Release excess energy out your hands, out of your feet, or down your grounding cord

# Clearing energies with magnets

Or create something from your own imagination. Whatever appeals to you most, is likely to have the best effect!

(humor and imagination is encouraged!)