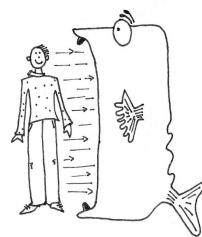

#### **Process:**

- 1. You will are clearing energies that are not yours, not in present time, and not helpful. You are not judging them as positive or negative, just are they helpful or not helpful
- 2. Imagine an energy magnet as big as a refrigerator floating about 20 feet above you. Plug it into the earth for power.
- 3. Let the magnet attract other people's energy, programming, limiting beliefs, or old emotions out of you and your energy field to it.
- 4. Dissolve, destroy, burn, blow up, or etc, the magnet and what is attached to it, or give it to the earth to recycle.
- 5. If you feel blocked, let the magnet pull out of you anything that is blocking you from releasing other people's energy, programming, limiting beliefs, or old emotions. Do not resist or fight the energies. If they won't leave, be curious about that.
- 6. Do the same with a magnet 20 feet below you. Then one in front of you. Then one behind you. And finally ones on the right side and left side.
- 7. Let more of your essence come into your body and energy field. Let your inner wisdom and spirit, your M, choose earth and universal energies and bring them into you to fill any empty space. Release excess energy out your hands, out of your feet, or down your grounding cord

# Clearing energies with magnets

Or create something from your own imagination. Whatever appeals to you most, is likely to have the best effect!

(humor and imagination is encouraged!)